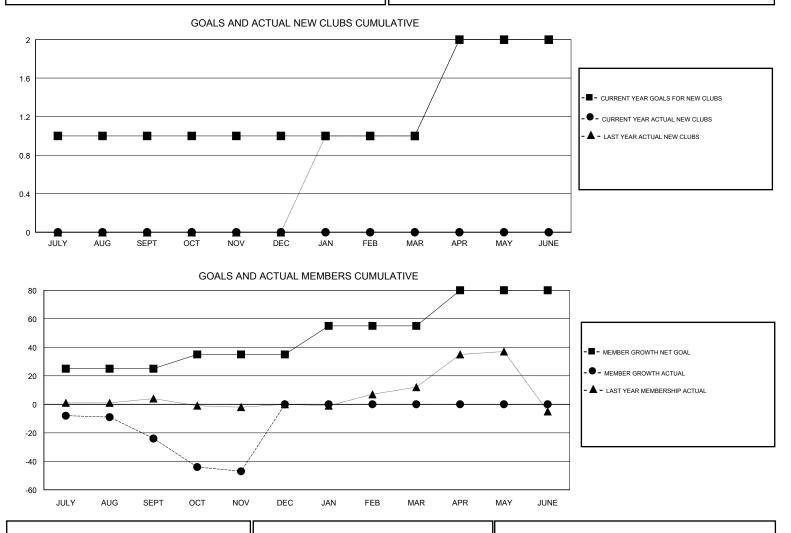

## LOCATION MINNESOTA

GMT CA

|               | Club          | s         |               | Members               |                           |                         |                                                    |  |
|---------------|---------------|-----------|---------------|-----------------------|---------------------------|-------------------------|----------------------------------------------------|--|
|               | RESULTS FOR   | 2017-2018 |               | RESULTS FOR 2017-2018 |                           |                         |                                                    |  |
| QUARTER       | NEW CLUB GOAL | NEW CLUBS | DROPPED CLUBS | QUARTER               | MEMBER GROWTH NET<br>GOAL | MEMBER GROWTH<br>ACTUAL | DROPPED<br>MEMBERS ACTUAL<br>(including transfers) |  |
| JULY/AUG/SEPT | 1             | 0         | 0             | JULY/AUG/SEPT         | 25                        | 22                      | 41                                                 |  |
| OCT/NOV/DEC   | 0             | 0         | 0             | OCT/NOV/DEC           | 10                        | 27                      | 49                                                 |  |
| JAN/FEB/MAR   | 0             | 0         | 0             | JAN/FEB/MAR           | 20                        | 0                       | 0                                                  |  |
| APR/MAY/JUNE  | 1             | 0         | 0             | APR/MAY/JUNE          | 25                        | 0                       | 0                                                  |  |